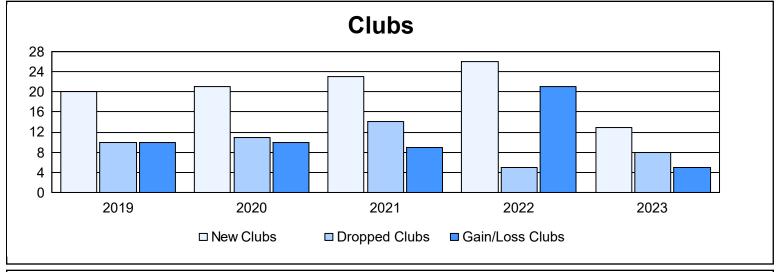

## As of June 2023 Cumulative

| Year      | New<br>Clubs | Dropped<br>Clubs | Gain/<br>Loss<br>Clubs | New<br>Members | Charter<br>Members | Reinstate<br>Members | Transfer<br>Members | Total<br>Member<br>Added | Total<br>Members<br>Dropped | Gain/<br>Loss<br>Members |
|-----------|--------------|------------------|------------------------|----------------|--------------------|----------------------|---------------------|--------------------------|-----------------------------|--------------------------|
| 2018-2019 | 20           | 10               | 10                     | 777            | 545                | 73                   | 40                  | 1,435                    | 1,770                       | -335                     |
| 2019-2020 | 21           | 11               | 10                     | 932            | 560                | 88                   | 61                  | 1,641                    | 1,606                       | 35                       |
| 2020-2021 | 23           | 14               | 9                      | 1,328          | 643                | 130                  | 35                  | 2,136                    | 1,626                       | 510                      |
| 2021-2022 | 26           | 5                | 21                     | 1,253          | 732                | 122                  | 47                  | 2,154                    | 1,728                       | 426                      |
| 2022-2023 | 13           | 8                | 5                      | 984            | 435                | 106                  | 29                  | 1,554                    | 1,796                       | -242                     |
| Average   | 21           | 10               | 11                     | 1,055          | 583                | 104                  | 42                  | 1,784                    | 1,705                       | 79                       |