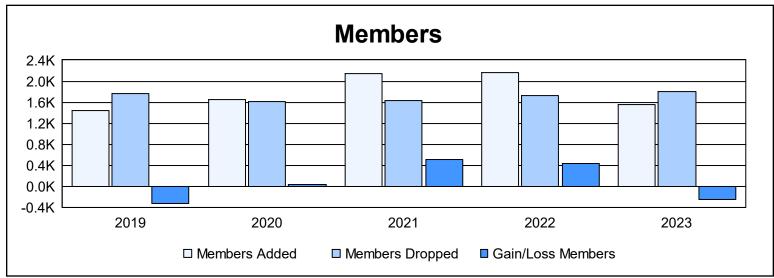

## As of June 2023 Cumulative

| Year      | New<br>Clubs | Dropped<br>Clubs | Gain/<br>Loss<br>Clubs | New<br>Members | Charter<br>Members | Reinstate<br>Members | Transfer<br>Members | Total<br>Member<br>Added | Total<br>Members<br>Dropped | Gain/<br>Loss<br>Members |
|-----------|--------------|------------------|------------------------|----------------|--------------------|----------------------|---------------------|--------------------------|-----------------------------|--------------------------|
| 2018-2019 | 20           | 10               | 10                     | 777            | 545                | 73                   | 40                  | 1,435                    | 1,770                       | -335                     |
| 2019-2020 | 21           | 11               | 10                     | 932            | 560                | 88                   | 61                  | 1,641                    | 1,606                       | 35                       |
| 2020-2021 | 23           | 14               | 9                      | 1,328          | 643                | 130                  | 35                  | 2,136                    | 1,626                       | 510                      |
| 2021-2022 | 26           | 5                | 21                     | 1,253          | 732                | 122                  | 47                  | 2,154                    | 1,728                       | 426                      |
| 2022-2023 | 13           | 8                | 5                      | 984            | 435                | 106                  | 29                  | 1,554                    | 1,796                       | -242                     |
| Average   | 21           | 10               | 11                     | 1,055          | 583                | 104                  | 42                  | 1,784                    | 1,705                       | 79                       |